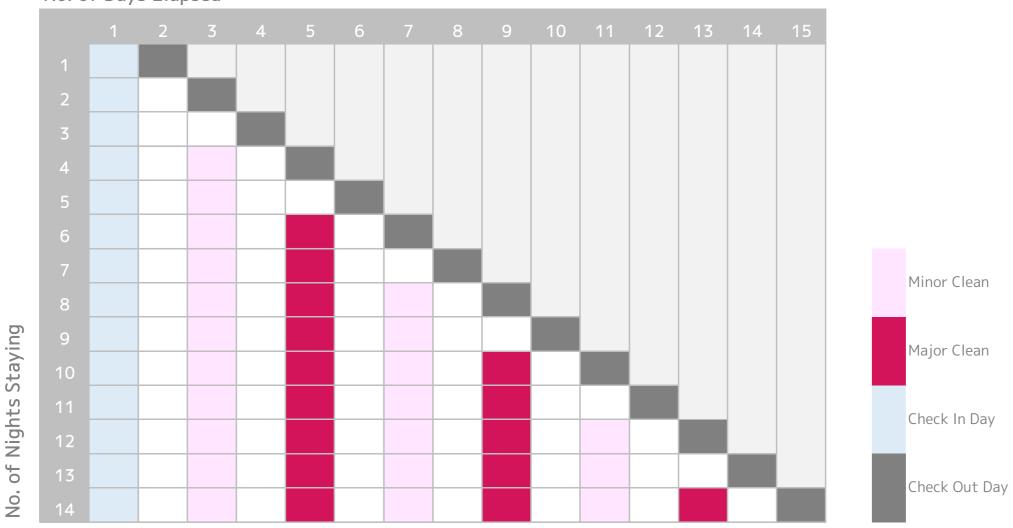

# **Standard Cleaning Schedule:**

No. of Days Elapsed

# **Cleaning Procedures:**

#### Major Clean (10 AM - 4 PM)

#### Minor Clean (10 AM - 4 PM)