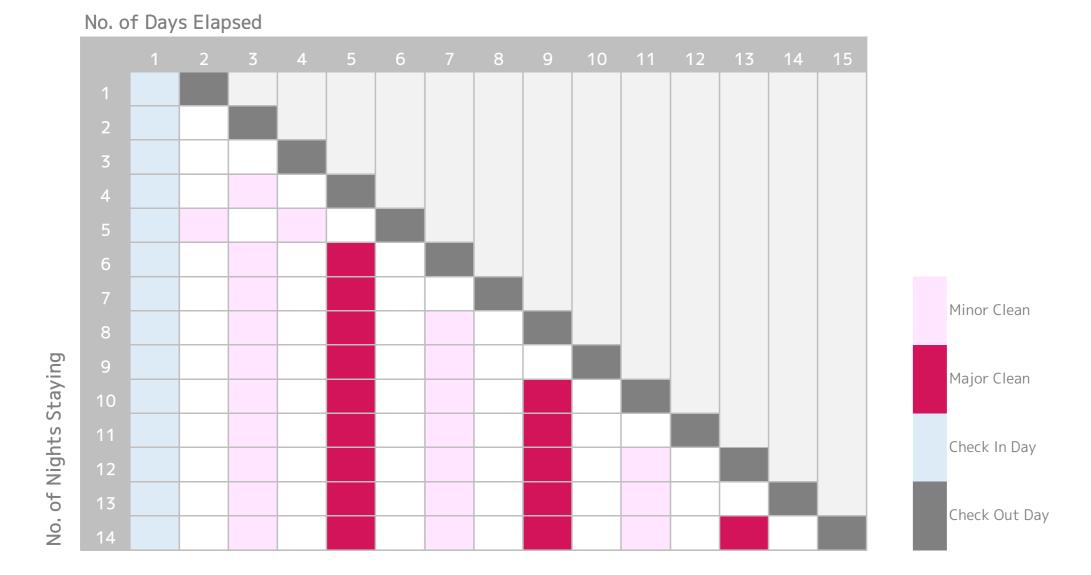

# Vacation Niseko Accommodation Cleaning Procedures 2018-19



MUSE Niseko, LOFT Niseko, Aspect

### Standard Cleaning Schedule:



## Cleaning Procedures:

#### Major Clean (10 AM - 4 PM) General

- Garbage collection
- Linen & towel change
- Floor cleaning of whole property
- Wipe down whole property (tables, shelves and the other furniture)
- Restock laundry powder, remove lint from washing machine
- Restock tissues

#### Kitchen

#### Minor Clean (10 AM - 4 PM) General

- Garbage collection
- Towel change (including bath mats and dish towels)
- Bed making in all bedrooms

#### Kitchen

- Dish washing (dishes/cutlery/glassware placed in sink only)
- Kitchen sink/kitchen tap cleaning
- Remove dirty spots from kitchen floor
- Dish washing (dishes/cutlery/glassware placed in sink only)
- Kitchen sink/kitchen tap cleaning
- Remove dirty spots from kitchen floor
- Restock dish washing liquid and dish washer powder
- Cl